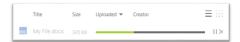

# How to download a copy of a document from my ShareFile folder

If a document has been added to your secure ShareFile folder, you can download it directly from the folder.

#### 01

Go to the ShareFile Folder you need and select the file you want to download.

#### 02

Right-click the file and select the Download option.

To preview the file first, simply click the file name once to open it in the Content Viewer. From there, click the Download button on the right.