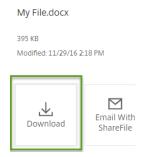

#### 01

Go to the ShareFile Folder you need and select the file you want to download.

#### 02

Right-click the file and select the Download option.

To preview the file first, simply click the file name once to open it in the Content Viewer. From there, click the Download button on the right.

**Note:** You can download multiple files at once by using the checkboxes on the left side of each file name. Select the files then click the Download button that appears in the content menu above the file list.

#### 03

Access the files in the Downloads folder on your computer. Depending on your browser settings, you may be prompted to choose a download location.