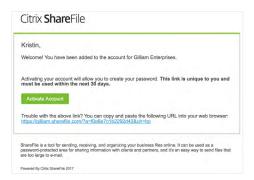

#### 03

Drag your files from your computer into the "Drag Files Here" box, or click "Browse" files to select them manually. Click "Upload" when ready.

Speeds may vary based on internet connection.