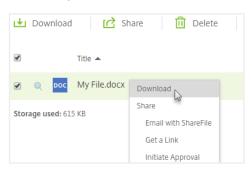

#### 01

Go to the ShareFile Folder you need and select the file you want to download.

#### 02

Right-click the file and select the Download option.

To preview the file first, simply click the file name once to open it in the Content Viewer. From there, click the Download button on the right.

**Note:** You can download multiple files at once by using the checkboxes on the left side of each file name. Select the files then click the Download button that appears in the content menu above the file list.