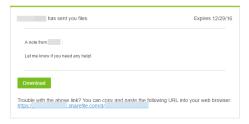

# How to download a file from an email request

Files can be transferred safely through email by sending them as a ShareFile attachment. You'll receive an email containing a link to the file — one click, and you'll have the document.

#### 01

Open the email and click the link. It may appear as a ShareFile URL or Download button.

**Note**: Depending on the original sender's message settings, you may be required to enter your name and email address before you can upload any files.

#### 02

Choose to download and preview the file (or files). If it's a single file, it will be automatically displayed in the content viewer. Use the green Download button to download the files directly to your computer.