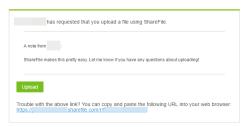

# How to upload a file from an email request

Your requester can send you a secure "Request Link" that allows you to encrypt and secure your document. They'll email you the upload link. All you need to do is click it, browse to the correct files, and upload.

#### 01

Open the request email and click the link. It may appear either as a **ShareFile URL** or as a banner that says "Click here to upload files."

#### 02

Drag and drop the files you wish to upload from your computer folder or desktop to the box on the screen.

**Note**: Depending on the original requester's message settings, you may be required to enter your name and email address before you can upload any files.